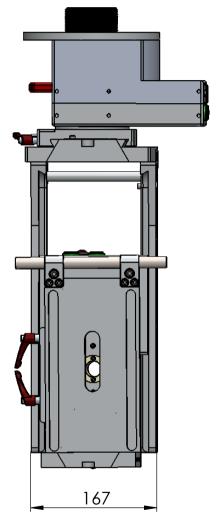

Weight 12.5 kg (27.5 lbs) 360 Deg in 2 Seconds (Pan & Tilt) Max. Load 35 kg

| A&C LTD. 83 Headstone Road, HA1 1PQ, UK. Tel. +44(0)20 8427 5168 Email frank@powerpod.co.uk www.powerpod.co.uk PRIME- HALF YOKE FORMAT                               |                 |                          |                 |                              | SHEET                           | 1 of 1  |
|----------------------------------------------------------------------------------------------------------------------------------------------------------------------|-----------------|--------------------------|-----------------|------------------------------|---------------------------------|---------|
| The design & copyright contained herein is the property of A&C LTD & may not be divulged to any third party without the written permision of A&C LTD. Frank Fletcher | DATE 26/05/2015 | DEBUR ALL<br>SHARP EDGES | MATERIAL: Dural | DWG NO. GIZMO PRIME Half Yol | <e< td=""><td>ISSUE 1</td></e<> | ISSUE 1 |