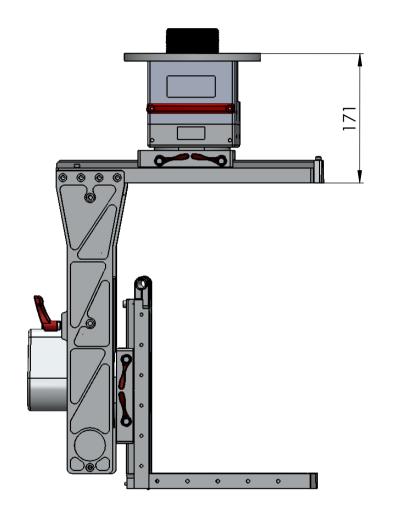

Weight 12.5 kg (27.5 lbs) 360 Deg in 2 Seconds (Pan & Tilt) Max. Load 35 kg

| A&C LTD. 83 Headstone Road, HA1 1PQ, UK. Tel. +44(0)20 8427 5168 Email frank@powerpod.co.uk www.powerpod.co.uk PRIME- HALF YOKE FORMAT                               |                 |                          |                 |                              | SHEET                           | 1 of 1  |
|----------------------------------------------------------------------------------------------------------------------------------------------------------------------|-----------------|--------------------------|-----------------|------------------------------|---------------------------------|---------|
| The design & copyright contained herein is the property of A&C LTD & may not be divulged to any third party without the written permision of A&C LTD. Frank Fletcher | DATE 26/05/2015 | DEBUR ALL<br>SHARP EDGES | MATERIAL: Dural | DWG NO. GIZMO PRIME Half Yol | <e< td=""><td>ISSUE 1</td></e<> | ISSUE 1 |